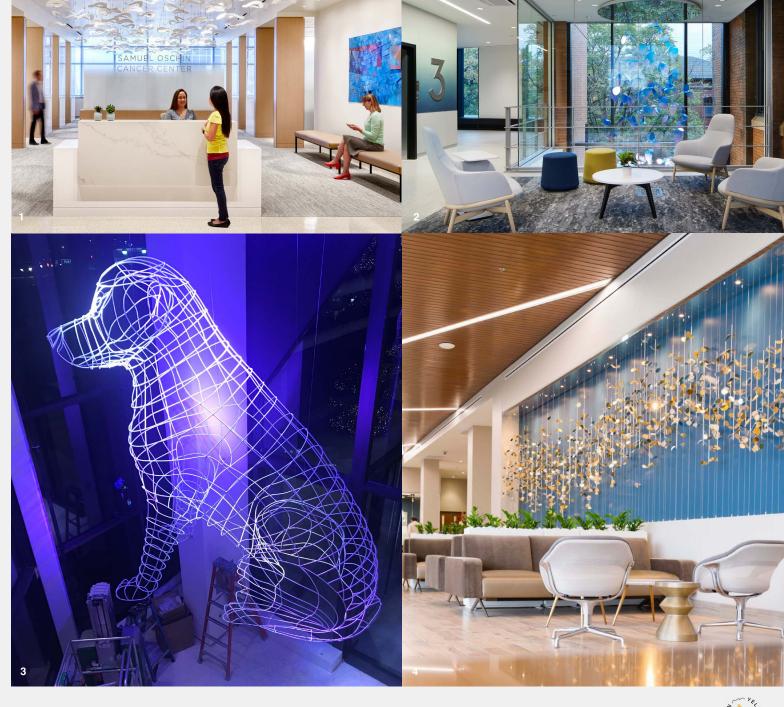

| Offset







### RETAIL AND SHOPPING CENTER

#### 1) Neiman Marcus

Location | Westchester, NY Design Firm | Nelson Product | Shooting Stars

#### 2) Westfield Garden State Plaza

Location | Paramus, NJ Design Firm | Westfield Product | Flick

#### 3) Target

Location | Las Vegas, NV Design Firm | Target Corporate Design Product | Bombe

#### 4) Sephora

Location | Corte Madera, CA Design Firm | Sephora Product | Custom Logo Fixture







# HEALTH AND EDUCATION



2) UMN - Institute of Childhood Dev Location | Minneapolis, MN Design Firm | RSP Architects Product | Fragmented Illusion

3) Museum of the Dog, AKC Location | New York, NY Design Firm | Gensler Product | Custom Sculpture

4) Arkansas Heart Hospital Location | Bryant, AR Design Firm | WDD Architects Product | Custom Screen







### CASINO

1) Live! Stadium Casino Westmoreland Location | Pittsburgh, PA Design Firm | Klai Juba Wald Architects Product | Bagels

2) Planet Hollywood Axis Theater Location | Las Vegas, NV Design Firm | Gensler Product | Custom Fixture

3) Agua Caliente Casino
Location | Cathedral City, CA
Design Firm | Allen+Philip Partners
Product | Karma

4) Fuhu Zouk
Location | Las Vegas, NV
Design Firm | iCrave
Product | Custom Fixture









## A HISTORY OF HAPPY CLIENTS



### **TESTIMONIALS**

"Working with YGD was seamless. Their products are high quality and stunning. Thanks YGD for the showcase piece!"

Matthew Thomson, Development - AMLI Residential

"I had a conversation with the GC that oversaw the install, he was very impressed with the templates, tools, and instructions that YGD p