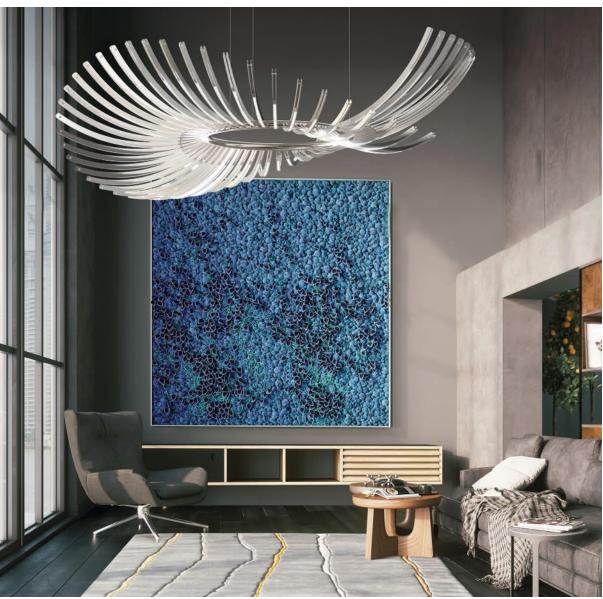

## CRESCENT

The Yin to the Yang, two elements come together. Crescent Perigee and Crescent Apogee are made from two moonshaped acrylic elements fixed to a gently curved metal tube. They are lit by a concealed LED strip that gives them a subtle, magic glow, like a cluster of suspended moons.

5

Page 5 - Cresccent Perigee - Medium Left - Crescent Perigee - Large Above - Crescent Apogee - Large Right - Crescent Apogee - Large