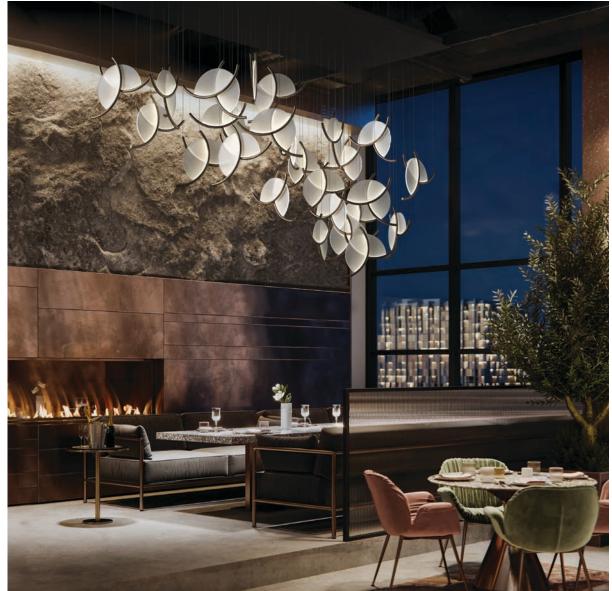

## CRESCENT

The Yin to the Yang, two elements come together. Crescent Perigee and Crescent Apogee are made from two moonshaped acrylic elements fixed to a gently curved metal tube. They are lit by a concealed LED strip that gives them a subtle, magic glow, like a cluster of suspended moons.

5

Page 5 - Cresccent Perigee - Medium Left - Crescent Perigee - Large Above - Crescent Apogee - Large Right - Crescent Apogee - Large