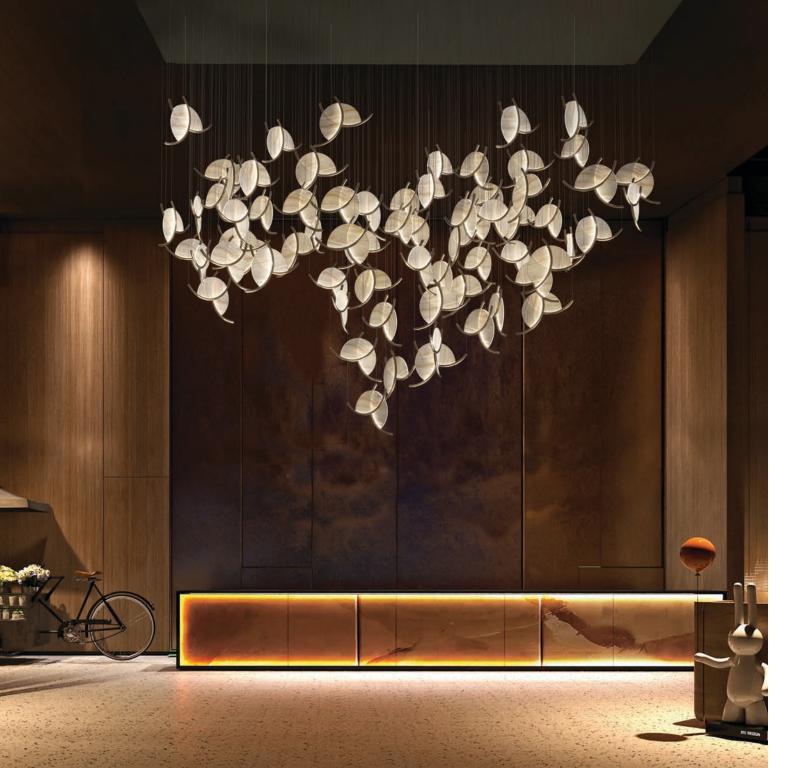

## CRESCENT

The Yin to the Yang, two elements come together. Crescent Perigee and Crescent Apogee are made from two moonshaped acrylic elements fixed to a gently curved metal tube. They are lit by a concealed LED strip that gives them a subtle, magic glow, like a cluster of suspended moons.

5

Page 5 - Cresccent Perigee - Medium Left - Crescent Perigee - Large Above - Crescent Apogee - Large Right - Crescent Apogee - Large