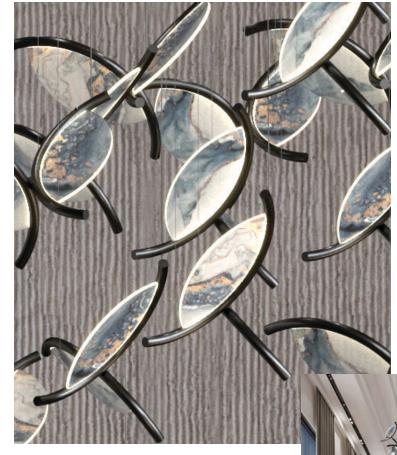

# BIJOU

Bijou is a chic interpretation of the finest of French jewelry adorned by the most stylish of actresses from Hollywood's golden era. A slightly twisted, textured glass shade diffuses an internal LED and is set between a supporting powder-coated bridge.

## THE FINEST OF FRENCH JEWELRY

Page 13 - Bijou Small Above - Bijou Straight Right - Bijou Medium Page 16 - Bijou Large