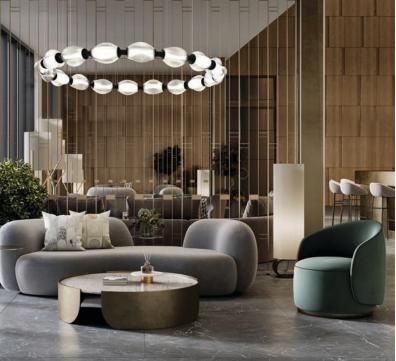

# BIJOU

Bijou is a chic interpretation of the finest of French jewelry adorned by the most stylish of actresses from Hollywood's golden era. A slightly twisted, textured glass shade diffuses an internal LED and is set between a supporting powder-coated bridge.

## THE FINEST OF FRENCH JEWELRY

Page 13 - Bijou Small Above - Bijou Straight Right - Bijou Medium Page 16 - Bijou Large