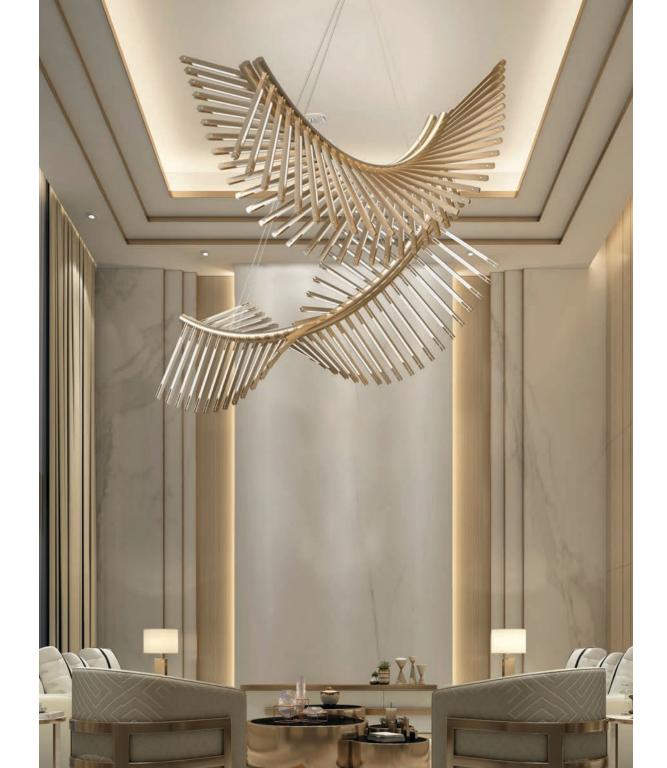

## LIKE A CLUSTER OF SUSPENDED MOONS

Since the earliest civilizations, the Equinox event has been celebrated and impacted our cultural selves and our understanding of a mysterious universe. Equinox represents the moment of balance between day and night. Our powder coated metal design is also a balance between dark and light, harmony and chaos, and obeys a cosmic rhythm as it flows through the space, similar to the movement of the sun.

### OBEYING A COSMIC RHYTHM

Page 9 - Equinox Summer Left - Equinox Summer Above - Equinox Winter Right - Equinox Spring

www.yellowgoatdesign.com