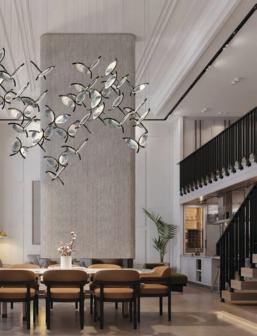

## LIKE A CLUSTER OF SUSPENDED MOONS

Since the earliest civilizations, the Equinox event has been celebrated and impacted our cultural selves and our understanding of a mysterious universe. Equinox represents the moment of balance between day and night. Our powder coated metal design is also a balance between dark and light, harmony and chaos, and obeys a cosmic rhythm as it flows through the space, similar to the movement of the sun.

### OBEYING A COSMIC RHYTHM

Page 9 - Equinox Summer Left - Equinox Summer Above - Equinox Winter Right - Equinox Spring

www.yellowgoatdesign.com