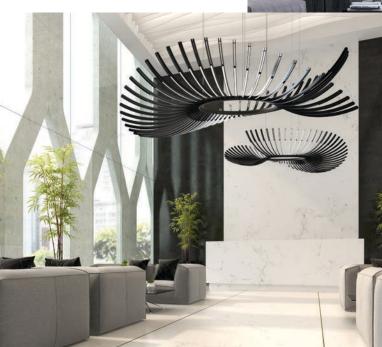

## CRESCENT

The Yin to the Yang, two elements come together. Crescent Perigee and Crescent Apogee are made from two moonshaped acrylic elements fixed to a gently curved metal tube. They are lit by a concealed LED strip that gives them a subtle, magic glow, like a cluster of suspended moons.

5

Page 5 - Cresccent Perigee - Medium Left - Crescent Perigee - Large Above - Crescent Apogee - Large Right - Crescent Apogee - Large