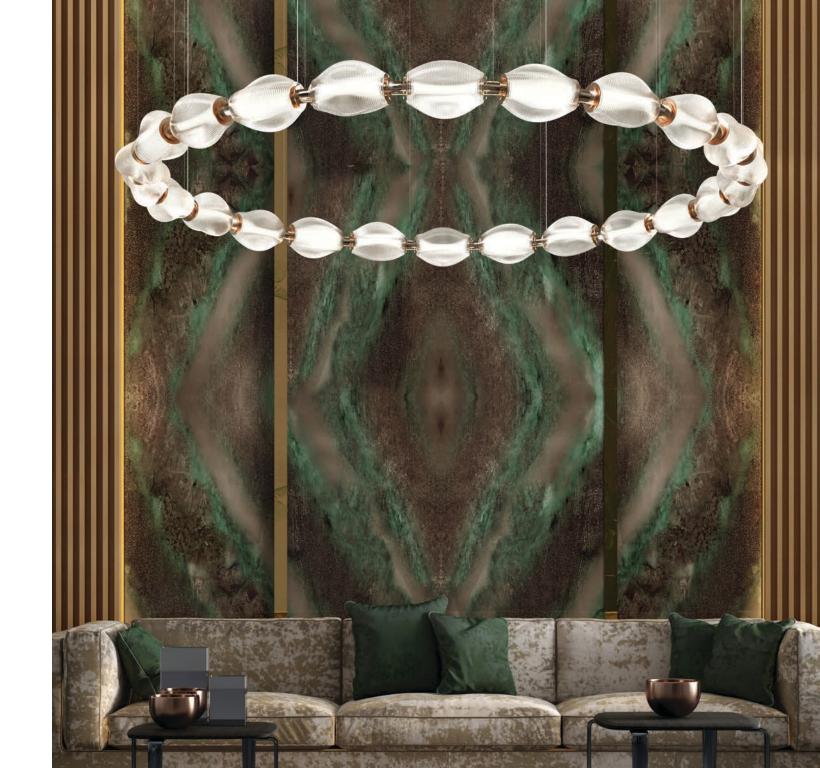

# BIJOU

Bijou is a chic interpretation of the finest of French jewelry adorned by the most stylish of actresses from Hollywood's golden era. A slightly twisted, textured glass shade diffuses an internal LED and is set between a supporting powder-coated bridge.

## THE FINEST OF FRENCH JEWELRY

Page 13 - Bijou Small Above - Bijou Straight Right - Bijou Medium Page 16 - Bijou Large