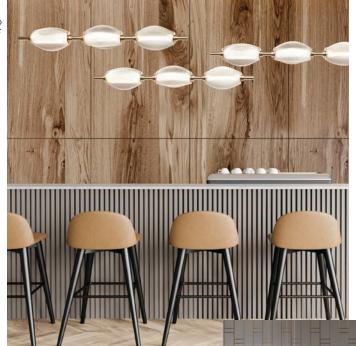

## CRESCENT

The Yin to the Yang, two elements come together. Crescent Perigee and Crescent Apogee are made from two moonshaped acrylic elements fixed to a gently curved metal tube. They are lit by a concealed LED strip that gives them a subtle, magic glow, like a cluster of suspended moons.

5

Page 5 - Cresccent Perigee - Medium Left - Crescent Perigee - Large Above - Crescent Apogee - Large Right - Crescent Apogee - Large