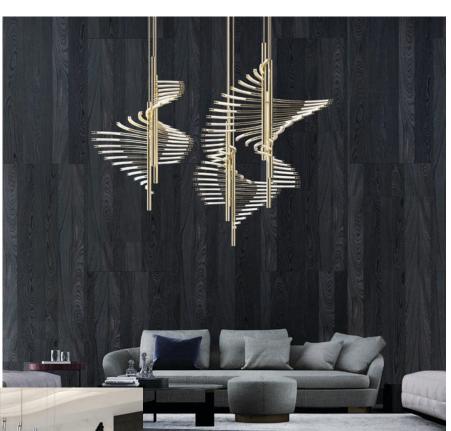

## LIKE A CLUSTER OF SUSPENDED MOONS

Since the earliest civilizations, the Equinox event has been celebrated and impacted our cultural selves and our understanding of a mysterious universe. Equinox represents the moment of balance between day and night. Our powder coated metal design is also a balance between dark and light, harmony and chaos, and obeys a cosmic rhythm as it flows through the space, similar to the movement of the sun.

### OBEYING A COSMIC RHYTHM

Page 9 - Equinox Summer Left - Equinox Summer Above - Equinox Winter Right - Equinox Spring

www.yellowgoatdesign.com