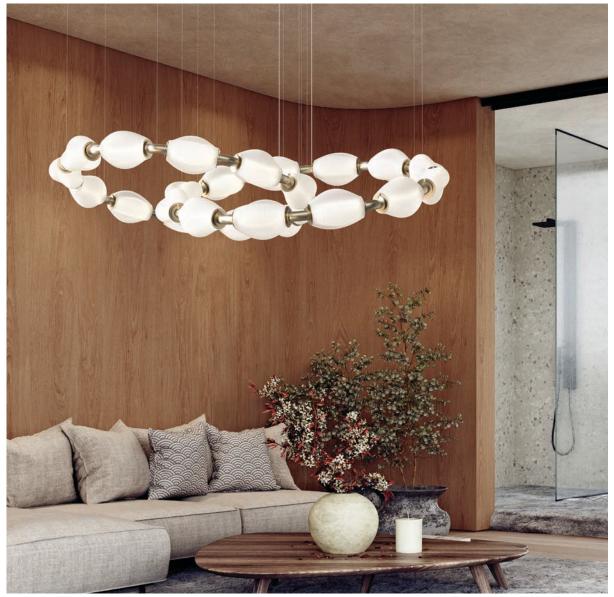

# BIJOU

Bijou is a chic interpretation of the finest of French jewelry adorned by the most stylish of actresses from Hollywood's golden era. A slightly twisted, textured glass shade diffuses an internal LED and is set between a supporting powder-coated bridge.

## THE FINEST OF FRENCH JEWELRY

Page 13 - Bijou Small Above - Bijou Straight Right - Bijou Medium Page 16 - Bijou Large