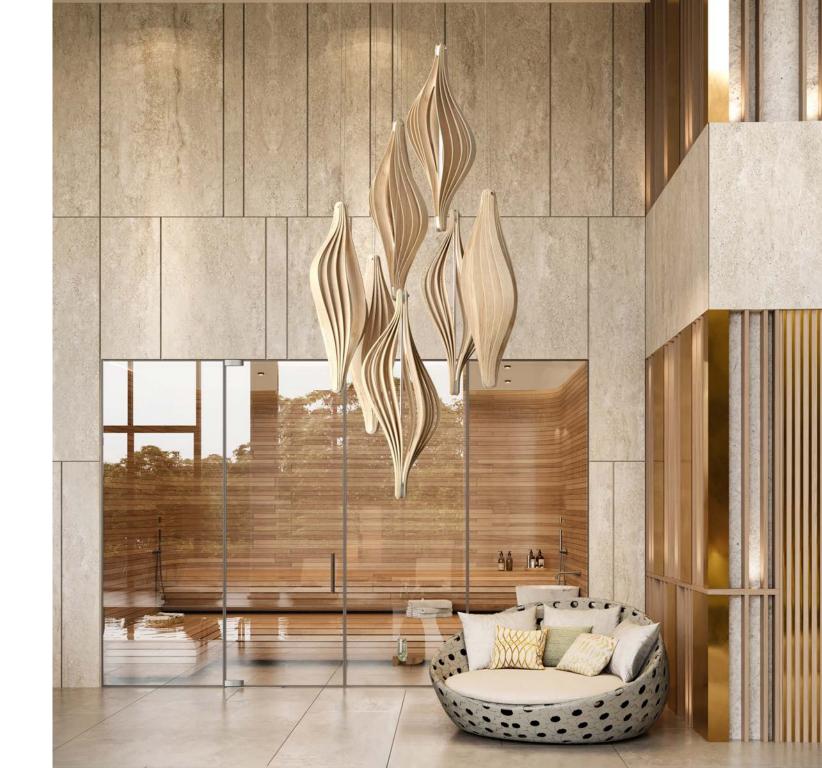

This pendant mimics energy releasing itself into the sea, like the branching arms of an estuary. This piece is a vertically suspended pendant made from softly curved plywood panels with a decorative aluminum bracket and lit by a centrally located strip of LED. Suspended on stainless steel cables from a  $O_{4.75}$ " escutcheon in mirror finish.

#### **ESTUARY**