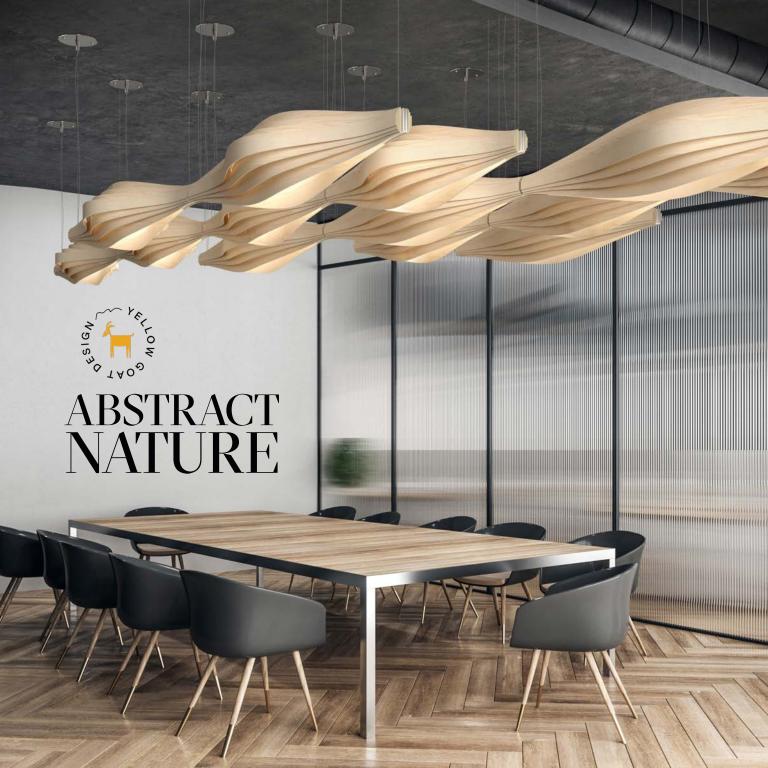

Abstract Nature is a celebration of the unusual beauty of Biophilia. Each design centers on connection, balance, and craft ideas and creates a space to reconnect to ourselves and the unique character of our planet. Materials range from cork to wood to Tyvek. They are used in pendants, screens, and chandelier forms. Each lighting or screen design is an ode to reflection, from the gills found under the mushroom cap to the humble terraces carved into hillsides.

#### ABSTRACT NATURE - FALL 2022

#### LAMINAR

In an uninterrupted flow, individually suspended modular elements in two sizes come together as an elegant and energetic feature. Laminar is a horizontally suspended pendant made from softly curved plywood panels with decorative aluminum brackets and lit by a centrally located strip of LED.

This pendant mimics energy releasing itself into the sea, like the branching arms of an estuary. This piece is a vertically suspended pendant made from softly curved plywood panels with a decorative aluminum bracket and lit by a centrally located strip of LED. Suspended on stainless steel cables from a  $O_{4.75}$ " escutcheon in mirror finish.

#### **ESTUARY**