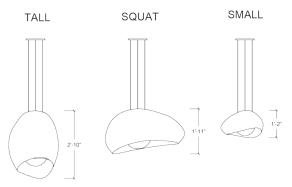

#### **PILEUS**

Formed like a mushroom cap with an imperfect shape, Pileus celebrates the organic beauty of varieties. This pendant is made in EPS (expanded polystyrene) finished in a textured cork-spray finish. Lit by an LED inside a Ø10" opal acrylic sphere and suspended on stainless steel cables from a Ø10" mirror ACM ceiling escutcheon. It comes in three sizes and shape variations: Tall, Squat, and Small.