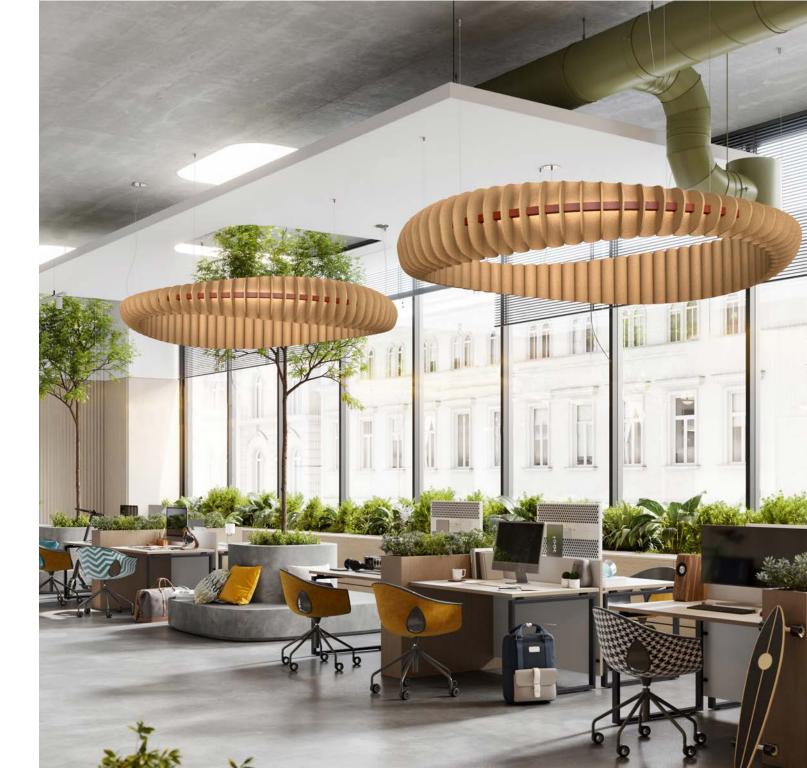

## **CANOPY**

An inverse companion to our Cambium pendant, Canopy's shape is flipped to shine light downwards. Gently curved shades are made from renewable cork that encapsulates a powder-coated ring, the shades are washed internally with rays of light from within. This pendant is made from multiple shades of cork, arrayed around a 1.5" x1.5" powder-coated ring (interior face lit by LED). Suspended on stainless steel cables from ceiling mounted wire grippers / escutcheon in mir-

Gently curved shades made from cork, a renewable material, encapsulate a powder-coated ring while the shades are washed internally with rays of light from within. The pendant is made from multiple shades in cork, arrayed around a 1.5" x1.5" powder-coated ring (interior face lit by LED). Suspended on stainless steel cables from ceiling-mounted wire grippers/escutcheon in mirror finish.