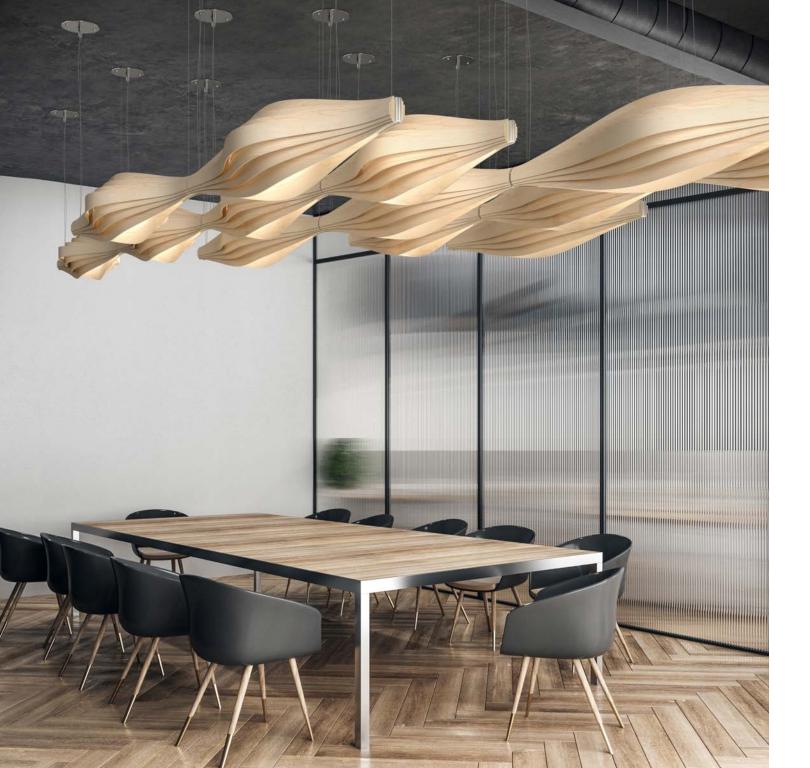

#### LAMINAR

In an uninterrupted flow, individually suspended modular elements in two sizes come together as an elegant and energetic feature. Laminar is a horizontally suspended pendant made from softly curved plywood panels with decorative aluminum brackets and lit by a centrally located strip of LED.

This pendant mimics energy releasing itself into the sea, like the branching arms of an estuary. This piece is a vertically suspended pendant made from softly curved plywood panels with a decorative aluminum bracket and lit by a centrally located strip of LED. Suspended on stainless steel cables from a  $O_{4.75}$ " escutcheon in mirror finish.