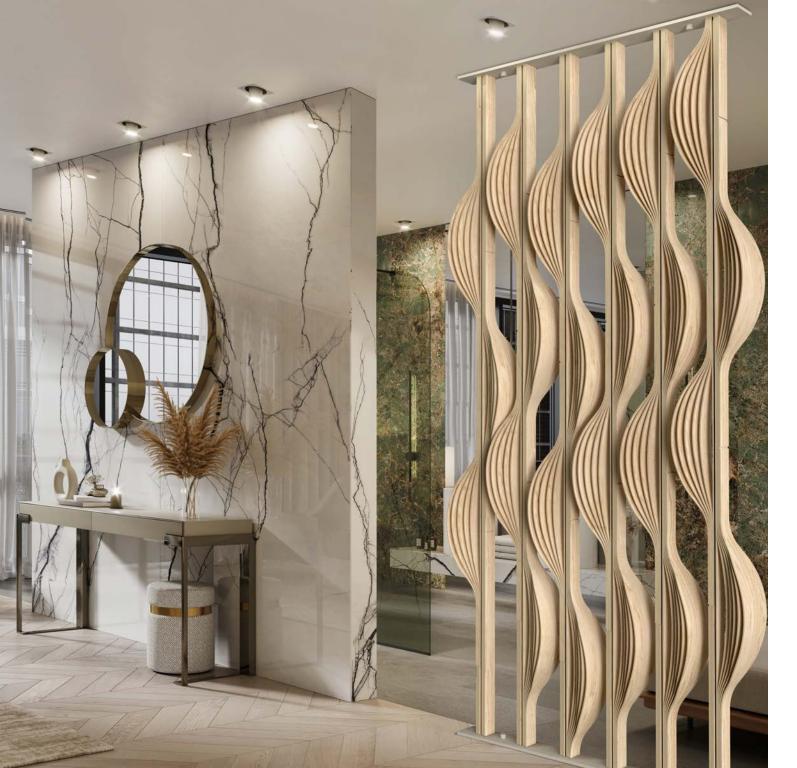

## **SLIPSTREAM**

The motion of repetitive curves, overlapping and amplifying are found in this sculptural screen. Laminated strips of fine birch plywood, attached to a powder-coated metal frame, come together as a tactile and dynamic fixture that simultaneously has an airy and light presence.