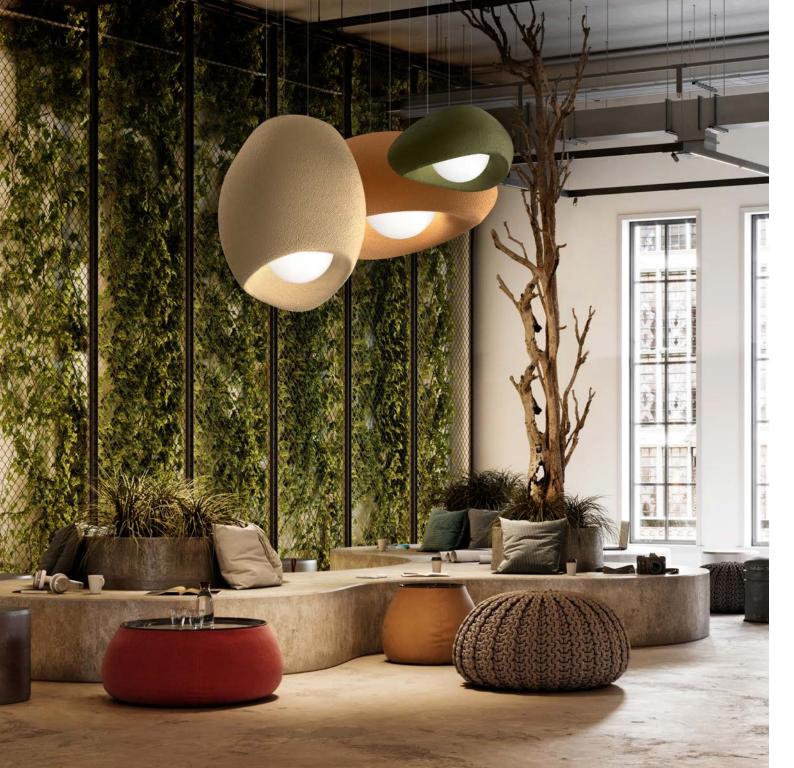

#### **PILEUS**

Formed like a mushroom cap with an imperfect shape, Pileus celebrates the organic beauty of varieties. This pendant is made in EPS (expanded polystyrene) finished in a textured cork-spray finish. Lit by an LED inside a Ø10" opal acrylic sphere and suspended on stainless steel cables from a Ø10" mirror ACM ceiling escutcheon. It comes in three sizes and shape variations: Tall, Squat, and Small.