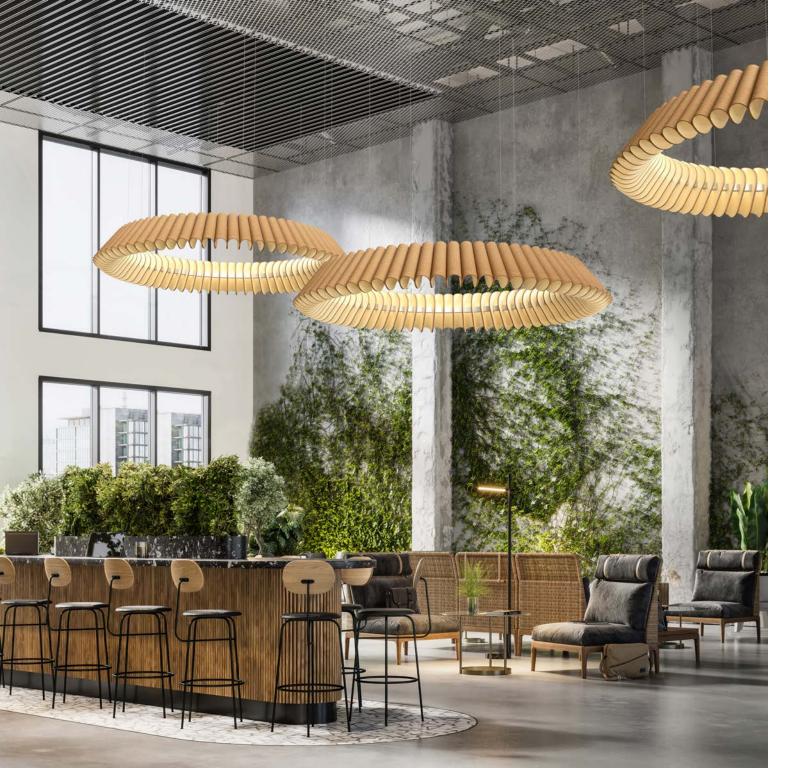

#### **PILEUS**

Formed like a mushroom cap with an imperfect shape, Pileus celebrates the organic beauty of varieties. This pendant is made in EPS (expanded polystyrene) finished in a textured cork-spray finish. Lit by an LED inside a Ø10" opal acrylic sphere and suspended on stainless steel cables from a Ø10" mirror ACM ceiling escutcheon. It comes in three sizes and shape variations: Tall, Squat, and Small.