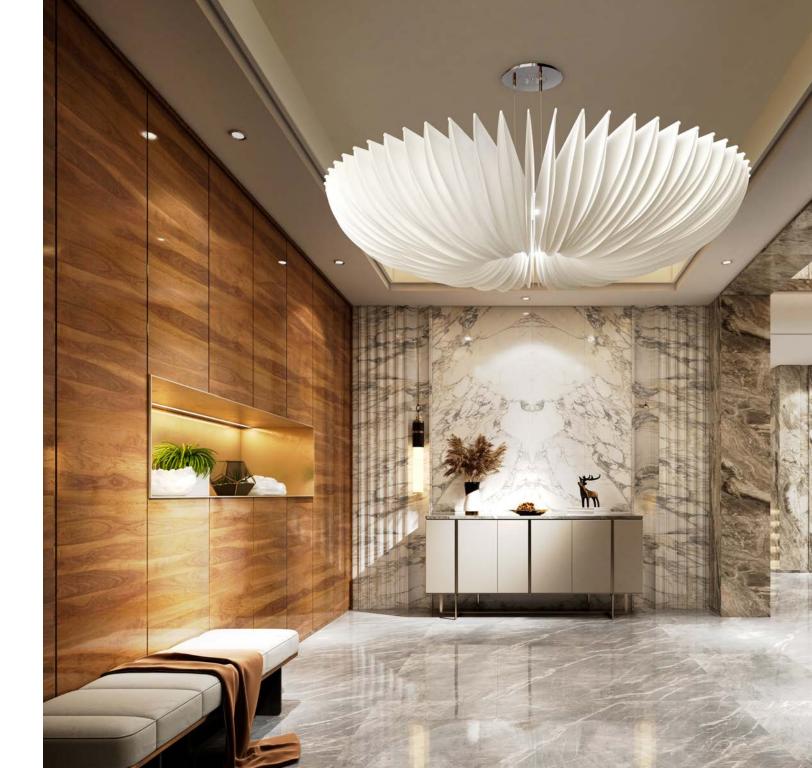

Get drawn in by the enticing form of the Lamella. Folded sheets of Tyvek array a glowing central core and create a stunning effect of being beneath a mushroom cap. 60 Tyvek panels are arranged on a metal frame, lit by LEDs. The fixture is suspended on stainless steel cables from a mirror ACM escutcheon.

#### LAMELLA